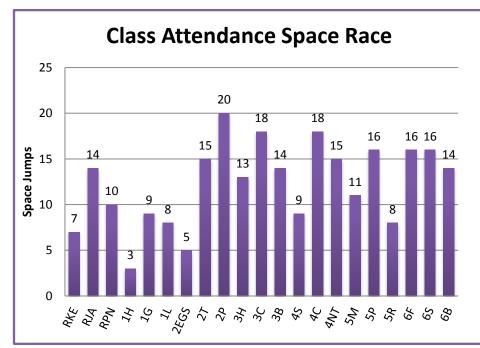

## **Attendance Awards**

School Target: 96%

| Class | % Attend | Award    |
|-------|----------|----------|
| RKE   | 90.4     |          |
| RJA   | 95       |          |
| RPN   | 88.9     |          |
| 1H    | 96.1     | Bronze   |
| 1G    | 96.6     | Bronze   |
| 1L    | 95.4     |          |
| 2EGS  | 94.4     |          |
| 2T    | 98.5     | Gold     |
| 2P    | 100      | Platinum |
| 3H    | 95.6     |          |
| 3C    | 98.6     | Gold     |
| 3B    | 98.3     | Gold     |
| 4S    | 94.6     |          |
| 4C    | 97.6     | Silver   |
| 4NT   | 95.4     |          |
| 5M    | 96.7     | Bronze   |
| 5P    | 98.8     | Gold     |
| 5R    | 95.8     |          |
| 6F    | 97.2     | Silver   |
| 6S    | 97.9     | Silver   |
| 6B    | 97.1     | Silver   |