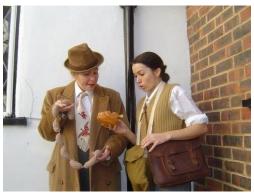

## Aesop's Theatre Company Year 6 World War Two Production

Dear Parents/Carers,

We have already started to prepare for the next academic year and, in the autumn term, we would love to invite Aesop's Theatre Company into Leominster Primary School to put on a performance to the children in Year 6. The performance will take place on **Wednesday 28**<sup>th</sup> **September 2022**.

The performance is 'a gripping historic account graphically portraying the experiences of a London family from 1939-1945. It is a truly lavish production fully researched and packed with important data and detail, including extracts form major speeches and music of the era, but delivered with much humour, interaction and audience participation.'

The performance will be a great introduction to our WW2 topic and was a huge success this year! On this day, we are also giving the children the option to 'dress up' – the theme is World War Two!

In order to cover the cost of the day, we are asking for a contribution of £7.50. Please can all payments be made through Parent Mail by **Friday 8<sup>th</sup> July**. Unfortunately, if insufficient funds are received then we will have to cancel the performance before the end of the summer term.